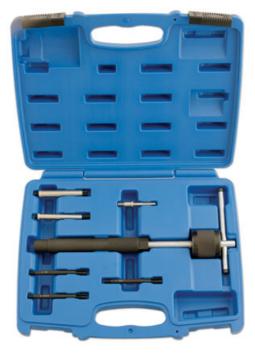

## **Glow Plug Puller Kit 7pc**

A dual purpose diesel glow plug puller kit complete with attachments to grip either external or internal sections of the broken glow plug allowing it to be withdrawn.

## **Additional Information**

- Pullers: T-bar slide hammer/puller, internal (expansion collet) puller.
- External grips: (7.7mm internal dia. (includes size 4 (6.0mm) contraction collet) and 6.8mm internal dia. (includes size 3 (5.0mm) contraction collet).

LASER Kamasa Gunson Connect

- Contraction collets, sizes: 1 (2.7mm), 2 (3.6mm) and 3 (5.0mm).
- Manufactured from S45C steel and SUS303 for strength.

http://lasertools.co.uk/product/5362

26 Apr 2024