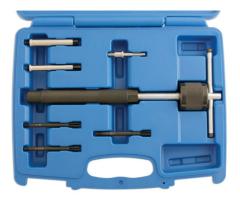

## **Glow Plug Puller Kit 7pc**

A dual purpose diesel glow plug puller kit complete with attachments to grip either external or internal sections of the broken glow plug allowing it to be withdrawn.

## **Additional Information**

- Pullers: T-bar slide hammer/puller, internal (expansion collet) puller.
- External grips: (7.7mm internal dia. (includes size 4 (6.0mm) contraction collet) and 6.8mm internal dia. (includes size 3 (5.0mm) contraction collet).

LASER Kamasa Gunson Connect

- Contraction collets, sizes: 1 (2.7mm), 2 (3.6mm) and 3 (5.0mm).
- Manufactured from S45C steel and SUS303 for strength.

http://lasertools.co.uk/product/5362

26 Apr 2024