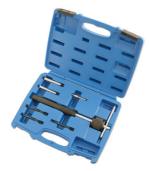

## **Glow Plug Puller Kit 7pc**

A dual purpose diesel glow plug puller kit complete with attachments to grip either external or internal sections of the broken glow plug allowing it to be withdrawn.

## **Additional Information**

- Pullers: T-bar slide hammer/puller, internal (expansion collet) puller.
- External grips: (7.7mm internal dia. (includes size 4 (6.0mm) contraction collet) and 6.8mm internal dia. (includes size 3 (5.0mm) contraction collet).

LASER Kamasa Gunson Connect

- Contraction collets, sizes: 1 (2.7mm), 2 (3.6mm) and 3 (5.0mm).
- Manufactured from S45C steel and SUS303 for strength.

http://lasertools.co.uk/product/5362

26 Apr 2024