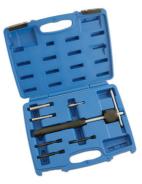

## **Glow Plug Puller Kit 7pc**

A dual purpose diesel glow plug puller kit complete with attachments to grip either external or internal sections of the broken glow plug allowing it to be withdrawn.

## **Additional Information**

- Pullers: T-bar slide hammer/puller, internal (expansion collet) puller.
- External grips: (7.7mm internal dia. (includes size 4 (6.0mm) contraction collet) and 6.8mm internal dia. (includes size 3 (5.0mm) contraction collet).

LASER Kamasa Gunson Connect

- Contraction collets, sizes: 1 (2.7mm), 2 (3.6mm) and 3 (5.0mm).
- Manufactured from S45C steel and SUS303 for strength.

http://lasertools.co.uk/product/5362

26 Apr 2024